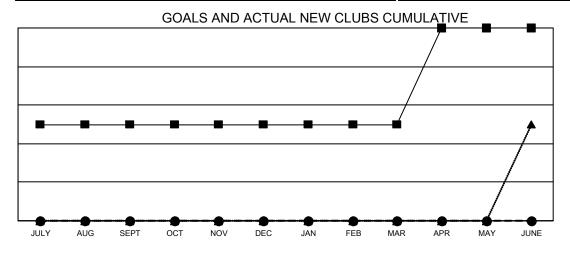

- CURRENT YEAR GOALS FOR NEW CLUBS
- ● CURRENT YEAR ACTUAL NEW CLUBS
- ▲ LAST YEAR ACTUAL NEW CLUBS