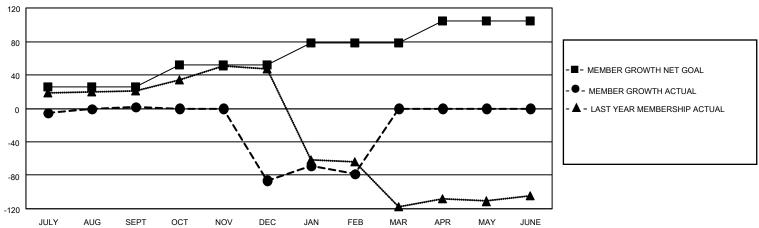

## GOALS AND ACTUAL MEMBERS CUMULATIVE

| DROPPED CLUBS: 1 |          | 31 CLUBS OF 59 ADDED 1 OR MORE | GENDER DISTRIBUTION       |                |     |
|------------------|----------|--------------------------------|---------------------------|----------------|-----|
|                  |          | NEW MEMBERS                    | MALE                      | 1,089 (58.71%) |     |
| DROPPED MEMBERS  |          |                                | FEMALE                    | 766 (41.29%)   |     |
| DECEASED         | 11       | CLICK HERE FOR CUMULATIVE      | TOTAL FAMILY UNIT MEMBERS |                | 406 |
| CLUB CANCELLED   | 0<br>200 | MEMBERSHIP DATA                | FAMILY MEMBERS            | S PAYING HALF  | 211 |
| OTHER<br>TOTAL   | 211      |                                | DUES                      |                |     |